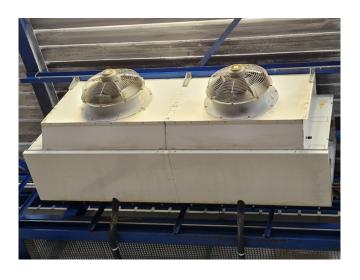

### Helpman THOR 728-10/ZH1.5

#### Used Helpman THOR 728-10/ZH1.5

Used Helpman THOR 728-10/zh1.5 evaporator on Freon. Complete with 2 fans - 50 Hz - 2,2 kW - 1420 RPM - diameter 710 mm that have a total airflow of 42.300 m³/h. \*All components of this used evaporator will be tested on good working, leak free condition (electro engines), coils, bearings) Choosing HOSBV means buying with warranty. We perform a industrial cleaning and rust spots will be covered. Also, we can arrange your shipment.