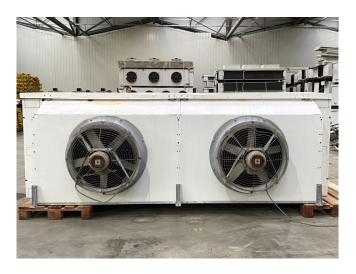

### Helpman THOR 728-10/ZH1.5

#### Used Helpman THOR 728-10/ZH1.5

Used Helpman THOR 728-10/zh1.5 evaporator on Freon. Complete with 2 fans - 50 Hz - 2,2 kW - 1420 RPM - diameter 710 mm that have a total airflow of 42.300 m³/h. \*All components of this used evaporator will be tested on good working, leak free condition (electro engines), coils, bearings) Choosing HOSBV means buying with warranty. We perform a industrial cleaning and rust spots will be covered. Also, we can arrange your shipment.