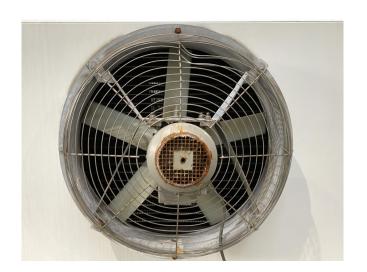

#### Used Helpman THOR 728-10/ZH1.5

Used Helpman THOR 728-10/zh1.5 evaporator on Freon. Complete with 2 fans - 50 Hz - 2,2 kW - 1420 RPM - diameter 710 mm that have a total airflow of 42.300 m³/h. \*All components of this used evaporator will be tested on good working, leak free condition (electro engines), coils, bearings) Choosing HOSBV means buying with warranty. We perform a industrial cleaning and rust spots will be covered. Also, we can arrange your shipment.