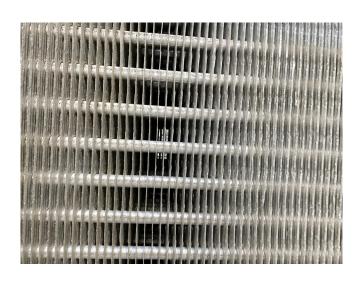

#### Used Helpman THOR 728-10/ZH1.5

Used Helpman THOR 728-10/zh1.5 evaporator on Freon. Complete with 2 fans - 50 Hz - 2,2 kW - 1420 RPM - diameter 710 mm that have a total airflow of 42.300 m³/h. \*All components of this used evaporator will be tested on good working, leak free condition (electro engines), coils, bearings) Choosing HOSBV means buying with warranty. We perform a industrial cleaning and rust spots will be covered. Also, we can arrange your shipment.