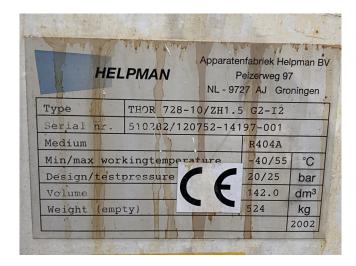

### **Specifications**

| Brand           | Helpman           |
|-----------------|-------------------|
| Туре            | THOR 728-10/ZH1.5 |
| kW              | 66,7              |
| Refrigerant     | Freon             |
| Number of Fans  | 2                 |
| Fin Space in mm | 10                |
| Defrosting      | Hot Gas           |
| m³/h            | 42.300            |
| Sizes           | 4100x1400x1300 mm |
|                 | (LxWxH)           |
| Volume          | 142,0 dm³         |
| Weight          | 524 kg            |
| Stock           | 4                 |

#### Used Helpman THOR 728-10/ZH1.5

Used Helpman THOR 728-10/zh1.5 evaporator on Freon. Complete with 2 fans - 50 Hz - 2,2 kW - 1420 RPM - diameter 710 mm that have a total airflow of 42.300 m³/h. \*All components of this used evaporator will be tested on good working, leak free condition (electro engines), coils, bearings) Choosing HOSBV means buying with warranty. We perform a industrial cleaning and rust spots will be covered. Also, we can arrange your shipment.