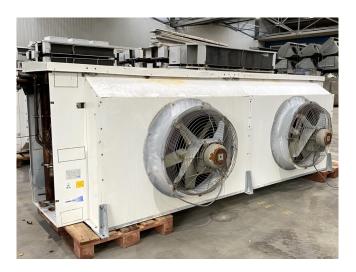

#### Used Helpman THOR 728-10/ZH1.5

Used Helpman THOR 728-10/zh1.5 evaporator on Freon. Complete with 2 fans - 50 Hz - 2,2 kW - 1420 RPM - diameter 710 mm that have a total airflow of 42.300 m³/h. \*All components of this used evaporator will be tested on good working, leak free condition (electro engines), coils, bearings) Choosing HOSBV means buying with warranty. We perform a industrial cleaning and rust spots will be covered. Also, we can arrange your shipment.

### **Specifications**

| Brand           | Helpman           |
|-----------------|-------------------|
| Туре            | THOR 728-10/ZH1.5 |
| kW              | 66,7              |
| Refrigerant     | Freon             |
| Number of Fans  | 2                 |
| Fin Space in mm | 10                |
| Defrosting      | Hot Gas           |
| m³/h            | 42.300            |
| Sizes           | 4100x1400x1300 mm |
|                 | (LxWxH)           |
| Volume          | 142,0 dm³         |
| Weight          | 524 kg            |
| Stock           | 4                 |