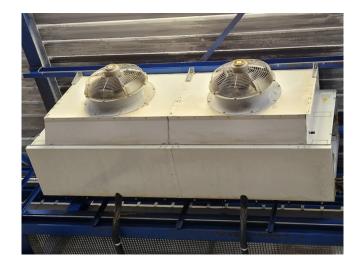

### Helpman THOR 728-10/ZH1.5

#### Used Helpman THOR 728-10/ZH1.5

Used Helpman THOR 728-10/zh1.5 evaporator on Freon. Complete with 2 fans - 50 Hz - 2,2 kW - 1420 RPM - diameter 710 mm that have a total airflow of 42.300 m³/h. \*All components of this used evaporator will be tested on good working, leak free condition (electro engines), coils, bearings) Choosing HOSBV means buying with warranty. We perform a industrial cleaning and rust spots will be covered. Also, we can arrange your shipment.