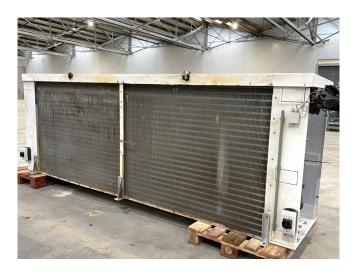

### Helpman THOR 728-10/ZH1.5

#### Used Helpman THOR 728-10/ZH1.5

Used Helpman THOR 728-10/zh1.5 evaporator on Freon. Complete with 2 fans - 50 Hz - 2,2 kW - 1420 RPM - diameter 710 mm that have a total airflow of 42.300 m³/h. \*All components of this used evaporator will be tested on good working, leak free condition (electro engines), coils, bearings) Choosing HOSBV means buying with warranty. We perform a industrial cleaning and rust spots will be covered. Also, we can arrange your shipment.