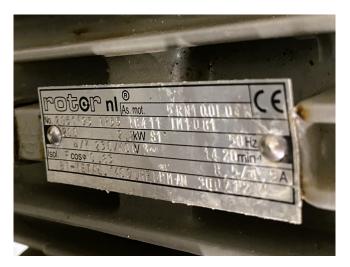

#### Used Helpman THOR 728-10/ZH1.5

Used Helpman THOR 728-10/zh1.5 evaporator on Freon. Complete with 2 fans - 50 Hz - 2,2 kW - 1420 RPM - diameter 710 mm that have a total airflow of 42.300 m³/h. \*All components of this used evaporator will be tested on good working, leak free condition (electro engines), coils, bearings) Choosing HOSBV means buying with warranty. We perform a industrial cleaning and rust spots will be covered. Also, we can arrange your shipment.